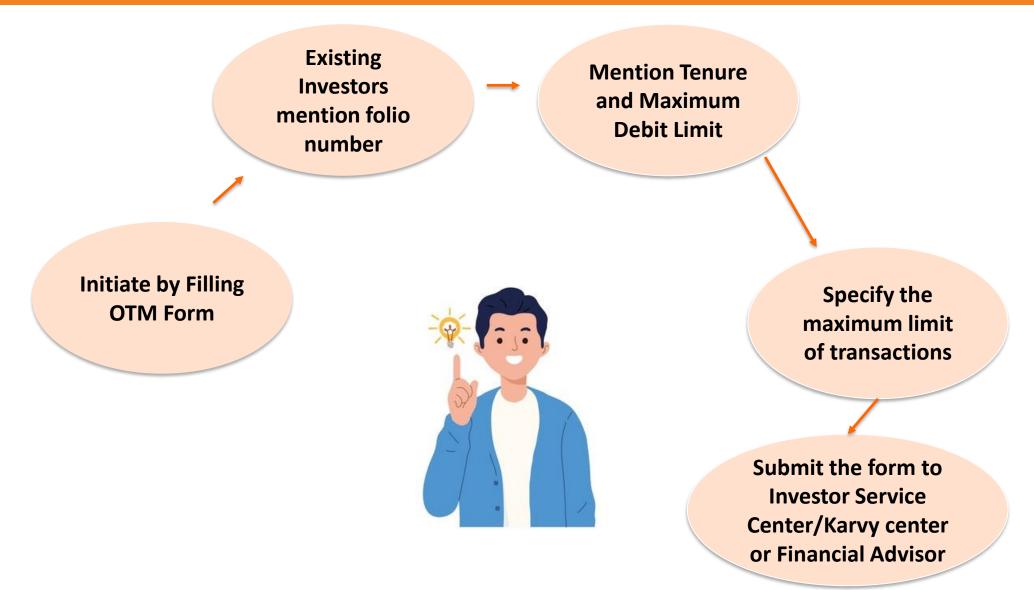

## OTM Registration – Step by Step

| EXISTING UNIT HOLDER INFORMATION (The details in our records under the folio number mentioned will apply for this application.) |                                                                                                                                                                                                                                                                                                                                      |  |  |  |  |  |  |  |  |  |  |  |  |    |      |                              |   |  |  |  |  |  |  |  |  |  |  |  |   |            |           |   |  |
|---------------------------------------------------------------------------------------------------------------------------------|--------------------------------------------------------------------------------------------------------------------------------------------------------------------------------------------------------------------------------------------------------------------------------------------------------------------------------------|--|--|--|--|--|--|--|--|--|--|--|--|----|------|------------------------------|---|--|--|--|--|--|--|--|--|--|--|--|---|------------|-----------|---|--|
| Name of 1 <sup>st</sup> Unit H                                                                                                  | older                                                                                                                                                                                                                                                                                                                                |  |  |  |  |  |  |  |  |  |  |  |  |    |      |                              |   |  |  |  |  |  |  |  |  |  |  |  |   |            |           |   |  |
| Folio No.                                                                                                                       |                                                                                                                                                                                                                                                                                                                                      |  |  |  |  |  |  |  |  |  |  |  |  | Mo | bile | No.                          |   |  |  |  |  |  |  |  |  |  |  |  |   |            |           |   |  |
| Email ID                                                                                                                        |                                                                                                                                                                                                                                                                                                                                      |  |  |  |  |  |  |  |  |  |  |  |  |    |      |                              | 1 |  |  |  |  |  |  |  |  |  |  |  |   |            |           |   |  |
| Bank Credentia                                                                                                                  | Jentials: Please provide Bank Details for which One Time Mandate (OTM) needs to be registered. Kindly note, that if the OTM registration is given for any other bank which is not registered under the folio, the bank will not be automatically added to the list for of bank A/c's and will not be used for purpose of any payout. |  |  |  |  |  |  |  |  |  |  |  |  |    |      |                              |   |  |  |  |  |  |  |  |  |  |  |  |   |            |           |   |  |
| Bank Name                                                                                                                       |                                                                                                                                                                                                                                                                                                                                      |  |  |  |  |  |  |  |  |  |  |  |  |    |      |                              |   |  |  |  |  |  |  |  |  |  |  |  |   |            |           |   |  |
| Bank Account                                                                                                                    | No.                                                                                                                                                                                                                                                                                                                                  |  |  |  |  |  |  |  |  |  |  |  |  |    |      |                              |   |  |  |  |  |  |  |  |  |  |  |  |   |            |           |   |  |
| -                                                                                                                               |                                                                                                                                                                                                                                                                                                                                      |  |  |  |  |  |  |  |  |  |  |  |  |    |      |                              |   |  |  |  |  |  |  |  |  |  |  |  | * |            |           |   |  |
|                                                                                                                                 | Fill in Investor<br>Name and Folio<br>Number                                                                                                                                                                                                                                                                                         |  |  |  |  |  |  |  |  |  |  |  |  |    |      | Enter Contact<br>Information |   |  |  |  |  |  |  |  |  |  |  |  |   | n B<br>tai | anl<br>Is | k |  |

| MIRAE A               | 10057          | UMRN                                                                       |              |          |                         |                             |                         |                       |                     | Ba                   | nk us                   | se              | 2                          |                    |                        |                     |                           |                |                          |                    | Da                 | ate                    | D D M M             |                      |                      | Y Y Y                  |                       | Y                  |
|-----------------------|----------------|----------------------------------------------------------------------------|--------------|----------|-------------------------|-----------------------------|-------------------------|-----------------------|---------------------|----------------------|-------------------------|-----------------|----------------------------|--------------------|------------------------|---------------------|---------------------------|----------------|--------------------------|--------------------|--------------------|------------------------|---------------------|----------------------|----------------------|------------------------|-----------------------|--------------------|
| Mutual Fund           | IJJE I         | Sponsor Ba                                                                 | nk Cod       | e        |                         | Ba                          | ank us                  | se                    |                     |                      |                         |                 |                            |                    |                        | $\checkmark$        | CREA                      | ATE            |                          |                    | Χ                  | MOD                    | MODIFY              |                      |                      | X CANC                 |                       |                    |
|                       |                | Utility Code                                                               |              |          |                         |                             | Ba                      | ink u                 | se                  |                      |                         |                 |                            |                    |                        |                     | e hereb<br>orize          |                |                          | Asset              | t Inv              | estme                  | ent Ma              | anagers (India) Pvt. |                      |                        | vt. Ltd.              |                    |
| To Debit (t           | ick 🗸 ) 🗌      | SB CA                                                                      |              | ;c 🗆     | SB-NR                   | E                           | ] SB-N                  | RO                    |                     | Other                | Bar                     | nk A            | Vc                         |                    |                        |                     |                           |                |                          |                    |                    |                        |                     |                      |                      |                        |                       |                    |
| With Bank             |                |                                                                            |              |          | Nam                     | ne of cu                    | ustome                  | ers ba                | nk                  |                      | _                       |                 |                            |                    |                        |                     | IF                        | SC             | / MICF                   | 2                  |                    |                        |                     |                      |                      |                        |                       |                    |
| An Amount Of Rupees   |                |                                                                            |              |          |                         |                             |                         |                       |                     |                      |                         |                 |                            |                    | ₹                      |                     | _                         |                | _                        | _                  |                    | ٦                      |                     |                      |                      |                        |                       |                    |
| DEBIT TY              | PE X F         | ixed Amount                                                                | Amount       | t        |                         | FRE                         | QUENCY                  |                       |                     | X Mthly              |                         |                 | Qtly                       | [                  | X H-Yrly               |                     |                           | ۲ X            | ′rly                     | V                  | ✓ As & when pres   |                        |                     | sented               | 1                    |                        |                       |                    |
| Reference 1 Folio No. |                |                                                                            |              |          |                         |                             |                         |                       |                     |                      | Reference 2 Scheme Name |                 |                            |                    |                        |                     |                           |                |                          | ne                 |                    |                        |                     |                      |                      |                        |                       |                    |
| the user entity/Co    | prorate to deb | e processing charg<br>it my account, base<br>ve authorized the d<br>PERIOD | ed on the i  | ank whom | l am autho<br>as agreed | orizing to d<br>l and signe | ebit my ac<br>ad by me. | ccount a:<br>3.1 have | s per lat<br>unders | test sch<br>stood th | edule o<br>at I am      | f char<br>autho | rges of the<br>orized to o | e bank.<br>:ancel/ | . 2. This i<br>amend t | s to con<br>his man | irm that th<br>date by ap | e dec<br>propr | laration h<br>iately cor | as been<br>mmunica | carefu<br>ating th | illy read,<br>ne cance | understellation / a | ood & m<br>amendri   | ade by r<br>nent req | me/us. I<br>juest to t | am autho<br>he user e | rizing<br>antily / |
| From                  | DD             | M M Y                                                                      | Y Y          | Y        |                         |                             |                         |                       |                     |                      | 1                       |                 |                            |                    |                        |                     |                           |                |                          |                    |                    |                        |                     |                      |                      |                        |                       |                    |
| То                    | DD             | M M Y                                                                      | Y Y          | Y        |                         |                             |                         |                       |                     |                      |                         |                 |                            |                    |                        |                     |                           |                |                          |                    |                    |                        |                     |                      |                      |                        |                       |                    |
| Or                    | X Until (      | Cancelled                                                                  |              |          |                         | 01                          | gnature                 | S OFT                 | i ii i icii         | y Acc                |                         | TOIL            |                            |                    | orginat                |                     | i oomt /                  |                | ATTC T IS                | Juei               |                    |                        | gnatui              |                      | ion r                | 10000                  |                       |                    |
| Phone No.             |                |                                                                            |              |          |                         | 1. <u>N</u>                 | ame O                   | f Prim                | nary A              | Accou                | int He                  | lde             | r                          | 2                  | Name                   | Of J                | oint Ac                   | cour           | nt Hold                  | ler                | 3                  | 8N                     | ame (               | )f Joir              | nt Acc               | count                  | Holder                | ſ                  |
| ſ                     |                |                                                                            |              |          |                         |                             |                         |                       |                     |                      |                         |                 |                            |                    |                        |                     |                           |                |                          |                    |                    |                        |                     |                      |                      |                        |                       |                    |
|                       | Sne            | ecify Ten                                                                  | nure.        |          |                         |                             |                         |                       |                     |                      | Specify the             |                 |                            |                    |                        |                     |                           |                |                          |                    |                    |                        |                     |                      |                      |                        |                       |                    |
|                       | ual            |                                                                            | Maximum Limi |          |                         |                             |                         |                       | of                  |                      |                         |                 |                            |                    |                        |                     |                           |                |                          |                    |                    |                        |                     |                      |                      |                        |                       |                    |
|                       |                |                                                                            |              |          |                         |                             |                         |                       |                     | sact                 |                         |                 |                            |                    |                        |                     |                           |                |                          |                    |                    |                        |                     |                      |                      |                        |                       |                    |
|                       |                |                                                                            |              |          |                         |                             |                         |                       |                     |                      | 110                     |                 |                            |                    | n p                    |                     |                           |                |                          |                    |                    |                        |                     |                      |                      |                        |                       |                    |
|                       |                |                                                                            |              |          |                         |                             |                         |                       |                     |                      |                         | DA              | ۱Y                         |                    |                        |                     |                           |                |                          |                    |                    |                        |                     |                      |                      |                        |                       |                    |