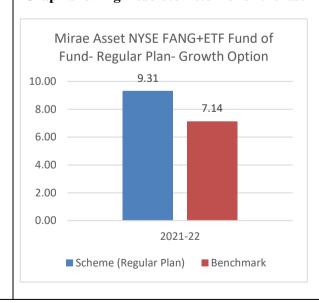

### Scheme Performanc e

|                                  | Regular Plan -<br>Growth Option |                                    | Direct Plan –<br>Growth Option |                                     |  |
|----------------------------------|---------------------------------|------------------------------------|--------------------------------|-------------------------------------|--|
| Period                           | MAFP<br>F<br>(Regula<br>r)      | Scheme<br>Bench<br>mark<br>(Regula | MAFPF<br>(Direct)              | Scheme<br>Bench<br>mark<br>(Direct) |  |
| 6 Months<br>(absolute)           | -2.30                           | -3.80                              | -2.22                          | -3.80                               |  |
| 1 Year                           | NA                              | NA                                 | NA                             | NA                                  |  |
| 3 Years                          | NA                              | NA                                 | NA                             | NA                                  |  |
| 5 Years                          | NA                              | NA                                 | NA                             | NA                                  |  |
| Since<br>Inception<br>(absolute) | 9.31                            | 7.14                               | 9.61                           | 7.14                                |  |
| NAV as on 31/03/2022             | 10.93                           | N.A.                               | 10.96                          | N.A.                                |  |