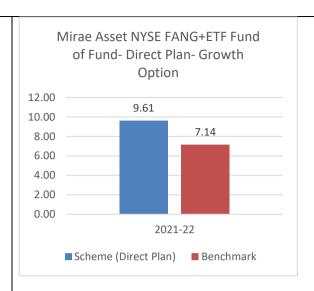

### Scheme Performanc e

|                                  | Regular Plan -<br>Growth Option |                                    | Direct Plan –<br>Growth Option |                                     |  |
|----------------------------------|---------------------------------|------------------------------------|--------------------------------|-------------------------------------|--|
| Period                           | MAFP<br>F<br>(Regula<br>r)      | Scheme<br>Bench<br>mark<br>(Regula | MAFPF<br>(Direct)              | Scheme<br>Bench<br>mark<br>(Direct) |  |
| 6 Months<br>(absolute)           | -2.30                           | -3.80                              | -2.22                          | -3.80                               |  |
| 1 Year                           | NA                              | NA                                 | NA                             | NA                                  |  |
| 3 Years                          | NA                              | NA                                 | NA                             | NA                                  |  |
| 5 Years                          | NA                              | NA                                 | NA                             | NA                                  |  |
| Since<br>Inception<br>(absolute) | 9.31                            | 7.14                               | 9.61                           | 7.14                                |  |
| NAV as on 31/03/2022             | 10.93                           | N.A.                               | 10.96                          | N.A.                                |  |