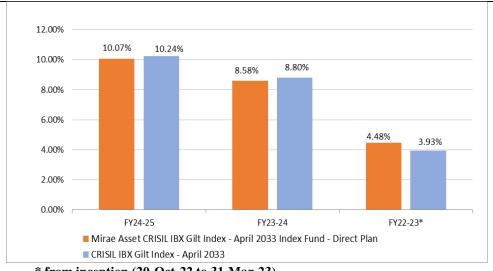

| Particulars              | _                     | an – Growth<br>otion     | Direct Plan – Growth option |                          |  |
|--------------------------|-----------------------|--------------------------|-----------------------------|--------------------------|--|
| Compounded<br>Annualised | Scheme<br>returns (%) | Benchmark<br>Returns (%) | Scheme<br>returns           | Benchmark<br>Returns (%) |  |
| <b>Growth Returns</b>    |                       |                          | (%)                         |                          |  |
| (CAGR)                   |                       |                          |                             |                          |  |
| Since Inception          | 9.18                  | 9.70                     | 9.50                        | 9.70                     |  |
| Last 1 year              | 9.76                  | 10.24                    | 10.07                       | 10.24                    |  |
| Last 3 years             | NA                    | NA                       | NA                          | NA                       |  |
| Last 5 years             | NA                    | NA                       | NA                          | NA                       |  |
| NAV as on                | 12.398                | 1,251.46                 | 12.487                      | 1,251.46                 |  |
| 31/03/2025               |                       |                          |                             |                          |  |
| (INR)                    |                       |                          |                             |                          |  |

## Graph showing Absolute Return for Each Financial Year for the Last 3 years

\* from inception (20-Oct-22 to 31-Mar-23)

Past performance may or may not be sustained in future and should not be used as a basis for comparison with other investments.

As per the SEBI standards for performance reporting, the returns are calculated at allotment NAV. For this purpose the inception date is deemed to be the date of allotment. The calculations of returns shall assume reinvestment of all payouts at the then prevailing NAV. The absolute graph of is computed from the Date of Allotment/1st April, as the case maybe, to 31st March of the respective financial year