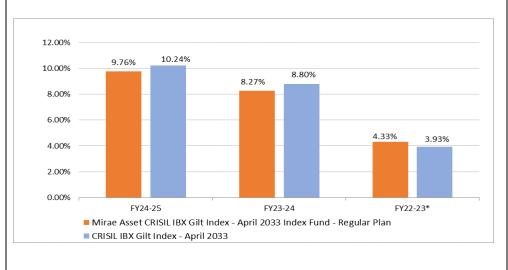

| Particulars              | _                     | an – Growth<br>otion     | Direct Plan – Growth option |                          |  |
|--------------------------|-----------------------|--------------------------|-----------------------------|--------------------------|--|
| Compounded<br>Annualised | Scheme<br>returns (%) | Benchmark<br>Returns (%) | Scheme<br>returns           | Benchmark<br>Returns (%) |  |
| <b>Growth Returns</b>    |                       |                          | (%)                         |                          |  |
| (CAGR)                   |                       |                          |                             |                          |  |
| Since Inception          | 9.18                  | 9.70                     | 9.50                        | 9.70                     |  |
| Last 1 year              | 9.76                  | 10.24                    | 10.07                       | 10.24                    |  |
| Last 3 years             | NA                    | NA                       | NA                          | NA                       |  |
| Last 5 years             | NA                    | NA                       | NA                          | NA                       |  |
| NAV as on                | 12.398                | 1,251.46                 | 12.487                      | 1,251.46                 |  |
| 31/03/2025               |                       |                          |                             |                          |  |
| (INR)                    |                       |                          |                             |                          |  |

## Graph showing Absolute Return for Each Financial Year for the Last 3 years

\* from inception (20-Oct-22 to 31-Mar-23)

Past performance may or may not be sustained in future and should not be used as a basis for comparison with other investments.

As per the SEBI standards for performance reporting, the returns are calculated at allotment NAV. For this purpose the inception date is deemed to be the date of allotment. The calculations of returns shall assume reinvestment of all payouts at the then prevailing NAV. The absolute graph of is computed from the Date of Allotment/1st April, as the case maybe, to 31st March of the respective financial year