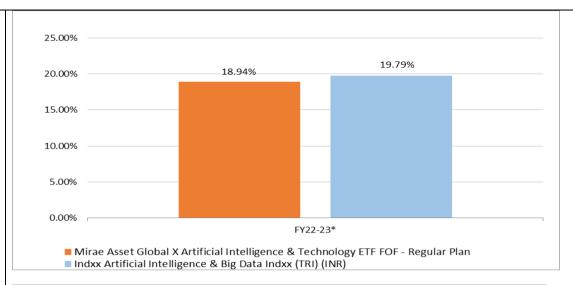

For Redemption/ Repurchases/Switch out:

i. In respect of valid application accepted at an Official Points of Acceptance up to 3 p.m. on a Business Day by the

|                                                                                                              | Fund, the closing NAV of that day will be applicable.                                                                                                                                                                               |                     |                          |                        |                          |
|--------------------------------------------------------------------------------------------------------------|-------------------------------------------------------------------------------------------------------------------------------------------------------------------------------------------------------------------------------------|---------------------|--------------------------|------------------------|--------------------------|
|                                                                                                              | ii. In respect of valid application accepted at an Official Point of Acceptance as listed in the SAI, after 3 p.m. on a Business Day by the Fund, the closing NAV of the next Business Day will be applicable.                      |                     |                          |                        |                          |
| Minimum                                                                                                      | Purchase: Rs. 5000/- and in n                                                                                                                                                                                                       |                     |                          |                        |                          |
| Amount for                                                                                                   | Additional Purchase: Rs.1000/- and in multiples of Re.1/- thereafter.                                                                                                                                                               |                     |                          |                        |                          |
| Application                                                                                                  | Redemption: The minimum redemption amount shall be 'any amount' or 'any number of units' as requested by the investor at the time of redemption request.                                                                            |                     |                          |                        |                          |
|                                                                                                              | The Minimum Application mentioned above shall not be applicable to the mandatory investments made in the Scheme pursuant to the provisions of clause 6.10 of SEBI Master Circular dated May 19, 2023, as amended from time to time. |                     |                          |                        |                          |
| Dispatch of<br>Repurchase<br>(Redemption)<br>Request                                                         | The redemption or repurchase redemption or repurchase.                                                                                                                                                                              | proceeds shall be d | ispatched to the unitho  | lders within 4 working | g days from the date of  |
| Benchmark<br>Index                                                                                           | Indxx Artificial Intelligence &                                                                                                                                                                                                     | Big Data Index (TF  | RI) (INR)                |                        |                          |
| Name of the<br>Fund<br>Manager                                                                               | The Scheme is managed by Mr. Siddharth Srivastava                                                                                                                                                                                   |                     |                          |                        |                          |
| Name of the<br>Trustee<br>Company                                                                            | Mirae Asset Trustee Company                                                                                                                                                                                                         | Private Limited     |                          |                        |                          |
| Scheme<br>Performance                                                                                        | Particulars                                                                                                                                                                                                                         | Regular Plan        | - Growth option          | Direct Plan –          | Growth option            |
|                                                                                                              | Compounded Annualised<br>Growth Returns (CAGR)                                                                                                                                                                                      | Scheme returns (%)  | Benchmark<br>Returns (%) | Scheme returns (%)     | Benchmark<br>Returns (%) |
|                                                                                                              | Since Inception                                                                                                                                                                                                                     | 29.33               | 31.37                    | 29.60                  | 31.37                    |
|                                                                                                              | Last 1 year                                                                                                                                                                                                                         | 42.50               | 44.70                    | 42.82                  | 44.70                    |
|                                                                                                              | Last 3 years                                                                                                                                                                                                                        | NA                  | NA                       | NA                     | NA                       |
|                                                                                                              | Last 5 years                                                                                                                                                                                                                        | NA                  | NA                       | NA                     | NA                       |
|                                                                                                              | NAV as on 29/09/2023                                                                                                                                                                                                                | 13.1440             | 4,200.32                 | 13.1740                | 4,200.32                 |
| Inception date of the Scheme: September 7, 2022  Absolute Return for Each Financial Year for the Last 1 year |                                                                                                                                                                                                                                     |                     |                          |                        |                          |

\* from inception (7-Sep-22 to 31-Mar-23)

Past performance may or may not be sustained in future and should not be used as a basis for comparison with other investments.

As per the SEBI standards for performance reporting, the returns are calculated on Rs.10/- invested at inception. For this purpose the inception date is deemed to be the date of allotment. The calculations of returns shall assume reinvestment of all payouts at the then prevailing NAV.