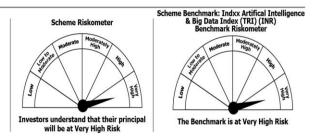

### PRODUCT LABELLING -

Mirae Asset Global X Artifical Intelligence & Technology ETF Fund of Fund is suitable for investors who are seeking\*

- · To generate long-term capital appreciation/income
- Investments in Global X Artificial Intelligence & Technology ETF

|              | 1 1                                                                                                                                                                                                                           |
|--------------|-------------------------------------------------------------------------------------------------------------------------------------------------------------------------------------------------------------------------------|
|              | annual report on website of Mirae Asset Mutual Fund and on the website of AMFI and the modes such as SMS,                                                                                                                     |
|              | telephone, email or written request (letter) through which a unitholder can submit a request for a physical or electronic copy of the scheme wise annual report or abridged summary thereof.                                  |
| Segregated   | In case of a credit event at issuer level and to deal with liquidity risk, Creation of segregated portfolio shall be subject                                                                                                  |
| Portfolio    | to guidelines specified by SEBI from time to time.                                                                                                                                                                            |
|              | For complete details please refer SID of the Scheme.                                                                                                                                                                          |
| Product      | The Risk-o-meter shall have following six levels of risk:                                                                                                                                                                     |
| Labeling and | i. Low Risk                                                                                                                                                                                                                   |
| Risk-o-meter | ii. Low to Moderate Risk                                                                                                                                                                                                      |
| Risk-o-meier | iii. Moderate Risk                                                                                                                                                                                                            |
|              | iv. Moderately High Risk                                                                                                                                                                                                      |
|              | v. High Risk and                                                                                                                                                                                                              |
|              | vi. Very High Risk                                                                                                                                                                                                            |
|              | vi. Voly High Nok                                                                                                                                                                                                             |
|              | The evaluation of risk levels of a scheme shall be done in accordance with clause 17.4 of SEBI Master Circular dated                                                                                                          |
|              | May 19, 2023                                                                                                                                                                                                                  |
|              | Any change in risk-o-meter shall be communicated by way of Notice cum Addendum and by way of an e-mail or                                                                                                                     |
|              | SMS to unitholders. The risk-o-meter shall be evaluated on a monthly basis and the risk-o-meter alongwith portfolio                                                                                                           |
|              | disclosure shall be disclosed on the AMC website as well as AMFI website within 10 days from the close of each                                                                                                                |
|              | month.                                                                                                                                                                                                                        |
|              |                                                                                                                                                                                                                               |
|              | The AMC shall disclose the risk level of schemes as on March 31 of every year, along with number of times the risk                                                                                                            |
|              | level has changed over the year, on its website and AMFI website.                                                                                                                                                             |
|              |                                                                                                                                                                                                                               |
|              | The Product Labelling assigned during the NFO is based on internal assessment of the scheme characteristics or                                                                                                                |
|              | model portfolio and the same may vary post NFO when the actual investments are made.                                                                                                                                          |
|              |                                                                                                                                                                                                                               |
|              | Further, in accordance with clause 5.16 of SEBI Master Circular dated May 19, 2023, the AMC shall disclose:                                                                                                                   |
|              | a) risk-o-meter of the scheme wherever the performance of the scheme is disclosed;                                                                                                                                            |
|              | b) risk-o-meter of the scheme and benchmark wherever the performance of the scheme vis-à-vis that of the                                                                                                                      |
|              | benchmark is disclosed.                                                                                                                                                                                                       |
|              | c) scheme risk-o-meter, name of benchmark and risk-o-meter of benchmark while disclosing portfolio of the                                                                                                                     |
| Stamp Duty   | scheme in terms of 5.17 of SEBI Master Circular dated May 19, 2023.  Divergent to Notification No. S.O. 1226(E) and G.S.R. 226(E) dated March 20, 2020 issued by Department of                                                |
| Stamp Duty   | Pursuant to Notification No. S.O. 1226(E) and G.S.R. 226(E) dated March 30, 2020 issued by Department of Revenue, Ministry of Finance, Government of India, read with Part I of Chapter IV of Notification dated February 21, |
|              | 2019 issued by Legislative Department, Ministry of Law and Justice, Government of India on the Finance Act, 2019,                                                                                                             |
|              | a stamp duty @ 0.005% of the transaction value would be levied on applicable mutual fund transactions, with effect                                                                                                            |
|              | from July 1, 2020. Accordingly, pursuant to levy of stamp duty, the number of units allotted on purchase transactions                                                                                                         |
|              | (including dividend reinvestment) to the unitholders would be reduced to that extent.                                                                                                                                         |
|              | (meruding dividend remivestment) to the untillolders would be reduced to that extent.                                                                                                                                         |
|              | Please refer Statement of Additional Information for more details.                                                                                                                                                            |
|              | 1 rease refer batterness of raditional information for more details.                                                                                                                                                          |