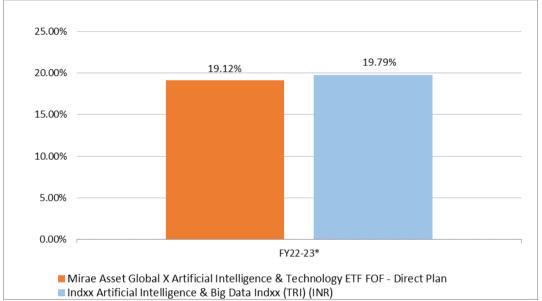

For Redemption/ Repurchases/Switch out:

i. In respect of valid application accepted at an Official Points of Acceptance up to 3 p.m. on a Business Day by the

|                                                                                                              | Fund, the closing NAV of that day will be applicable.                                                                                                                                                                               |                     |                          |                        |                          |
|--------------------------------------------------------------------------------------------------------------|-------------------------------------------------------------------------------------------------------------------------------------------------------------------------------------------------------------------------------------|---------------------|--------------------------|------------------------|--------------------------|
|                                                                                                              | ii. In respect of valid application accepted at an Official Point of Acceptance as listed in the SAI, after 3 p.m. on a Business Day by the Fund, the closing NAV of the next Business Day will be applicable.                      |                     |                          |                        |                          |
| Minimum                                                                                                      | Purchase: Rs. 5000/- and in n                                                                                                                                                                                                       |                     |                          |                        |                          |
| Amount for                                                                                                   | Additional Purchase: Rs.1000/- and in multiples of Re.1/- thereafter.                                                                                                                                                               |                     |                          |                        |                          |
| Application                                                                                                  | Redemption: The minimum redemption amount shall be 'any amount' or 'any number of units' as requested by the investor at the time of redemption request.                                                                            |                     |                          |                        |                          |
|                                                                                                              | The Minimum Application mentioned above shall not be applicable to the mandatory investments made in the Scheme pursuant to the provisions of clause 6.10 of SEBI Master Circular dated May 19, 2023, as amended from time to time. |                     |                          |                        |                          |
| Dispatch of<br>Repurchase<br>(Redemption)<br>Request                                                         | The redemption or repurchase redemption or repurchase.                                                                                                                                                                              | proceeds shall be d | ispatched to the unitho  | lders within 4 working | g days from the date of  |
| Benchmark<br>Index                                                                                           | Indxx Artificial Intelligence &                                                                                                                                                                                                     | Big Data Index (TF  | RI) (INR)                |                        |                          |
| Name of the<br>Fund<br>Manager                                                                               | The Scheme is managed by Mr. Siddharth Srivastava                                                                                                                                                                                   |                     |                          |                        |                          |
| Name of the<br>Trustee<br>Company                                                                            | Mirae Asset Trustee Company                                                                                                                                                                                                         | Private Limited     |                          |                        |                          |
| Scheme<br>Performance                                                                                        | Particulars                                                                                                                                                                                                                         | Regular Plan        | - Growth option          | Direct Plan –          | Growth option            |
|                                                                                                              | Compounded Annualised<br>Growth Returns (CAGR)                                                                                                                                                                                      | Scheme returns (%)  | Benchmark<br>Returns (%) | Scheme returns (%)     | Benchmark<br>Returns (%) |
|                                                                                                              | Since Inception                                                                                                                                                                                                                     | 29.33               | 31.37                    | 29.60                  | 31.37                    |
|                                                                                                              | Last 1 year                                                                                                                                                                                                                         | 42.50               | 44.70                    | 42.82                  | 44.70                    |
|                                                                                                              | Last 3 years                                                                                                                                                                                                                        | NA                  | NA                       | NA                     | NA                       |
|                                                                                                              | Last 5 years                                                                                                                                                                                                                        | NA                  | NA                       | NA                     | NA                       |
|                                                                                                              | NAV as on 29/09/2023                                                                                                                                                                                                                | 13.1440             | 4,200.32                 | 13.1740                | 4,200.32                 |
| Inception date of the Scheme: September 7, 2022  Absolute Return for Each Financial Year for the Last 1 year |                                                                                                                                                                                                                                     |                     |                          |                        |                          |

\* from inception (7-Sep-22 to 31-Mar-23)

Past performance may or may not be sustained in future and should not be used as a basis for comparison with other investments.

As per the SEBI standards for performance reporting, the returns are calculated on Rs.10/- invested at inception. For this purpose the inception date is deemed to be the date of allotment. The calculations of returns shall assume reinvestment of all payouts at the then prevailing NAV.