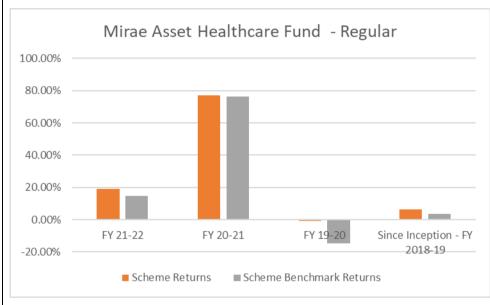

| Period                | Scheme<br>returns (%) | Benchmar<br>k Returns<br>(%) | Scheme returns (%) | Benchmar<br>k Returns<br>(%) |
|-----------------------|-----------------------|------------------------------|--------------------|------------------------------|
| 1 Year                | 19.24                 | 14.59                        | 21.11              | 14.59                        |
| 3 Years               | 28.03                 | 19.88                        | 30.10              | 19.88                        |
| 5 Years               | NA                    | NA                           | NA                 | NA                           |
| Since Inception       | 23.97                 | 16.78                        | 25.97              | 16.78                        |
| NAV as on 31-Mar-2022 | 22.377                | 27,540.90                    | 23.758             | 27,540.90                    |

Since Inception date of the Scheme: July 02, 2018.

#### Graph depicting absolute returns for past 5 years:

Past performance may or may not be sustained in future and should not be used as a basis for comparison with other investments.

**Note:** As per the SEBI standards for performance reporting, the returns are calculated on

Rs.10/- invested at inception. For this purpose the inception date is deemed to be the date of allotment. The calculations of returns shall assume reinvestment of all payouts at the then prevailing NAV. The absolute graph of is computed from the Date of Allotment/1st April, as the case maybe, to 31st March of the respective financial year.