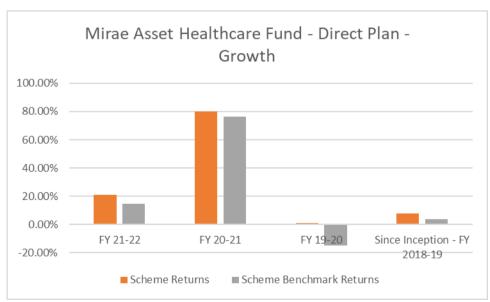

| Period                | Scheme<br>returns (%) | Benchmar<br>k Returns<br>(%) | Scheme returns (%) | Benchmar<br>k Returns<br>(%) |
|-----------------------|-----------------------|------------------------------|--------------------|------------------------------|
| 1 Year                | 19.24                 | 14.59                        | 21.11              | 14.59                        |
| 3 Years               | 28.03                 | 19.88                        | 30.10              | 19.88                        |
| 5 Years               | NA                    | NA                           | NA                 | NA                           |
| Since Inception       | 23.97                 | 16.78                        | 25.97              | 16.78                        |
| NAV as on 31-Mar-2022 | 22.377                | 27,540.90                    | 23.758             | 27,540.90                    |

Since Inception date of the Scheme: July 02, 2018.

#### Graph depicting absolute returns for past 5 years:

Past performance may or may not be sustained in future and should not be used as a basis for comparison with other investments.

**Note:** As per the SEBI standards for performance reporting, the returns are calculated on

Rs.10/- invested at inception. For this purpose the inception date is deemed to be the date of allotment. The calculations of returns shall assume reinvestment of all payouts at the then prevailing NAV. The absolute graph of is computed from the Date of Allotment/1st April, as the case maybe, to 31st March of the respective financial year.