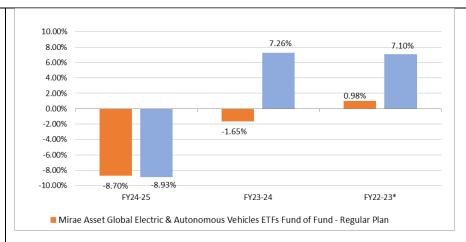

Or

[In case of a scheme in existence, the return figures shall be given for that scheme only, as per the For a scheme which is in existence for more than 1 year, the returns given will be Compounded Annualised Returns and for scheme which is existence for less than 1 year, the returns would be absolute returns since inception.] Absolute returns for each financial year for the last 5 years shall be represented by means of a bar diagram as per the adjacent format.]

| Particulars                   | U           | n – Growth<br>ion | Direct Plan – Growth<br>option |                |
|-------------------------------|-------------|-------------------|--------------------------------|----------------|
| <b>Compounded Annualised</b>  | Scheme      | Benchmark         | Scheme Benchmark               |                |
| Growth Returns (CAGR)         | returns (%) | Returns<br>(%)    | returns<br>(%)                 | Returns<br>(%) |
| Since Inception               | -3.75       | 1.78              | -3.30                          | 1.78           |
| Last 1 year                   | -8.70       | -8.93             | -8.12                          | -8.93          |
| Last 3 years                  | NA          | NA                | NA                             | NA             |
| Last 5 years                  | NA          | NA                | NA                             | NA             |
| NAV as on 31/03/2025<br>(INR) | 9.067       | 1,658.96          | 9.176                          | 1,658.96       |

Since inception date (07-Sep-2022)

Absolute Return for Each Financial Year for the Last 3 years

\*from inception (07-Sep-2022) to 31-Mar-25

Past performance may or may not be sustained in future and should not be used as a bafor comparison with other investments.

As per the SEBI standards for performance reporting, the returns are calculated on Rs.10/-invested at inception. For this purpose the inception date is deemed to be the date of allotment. The calculations of returns shall assume reinvestment of all payouts at the then prevailing NAV. The absolute graph of is computed from the Date of Allotment/1st April, as the case maybe, to 31st March of the respective financial year.