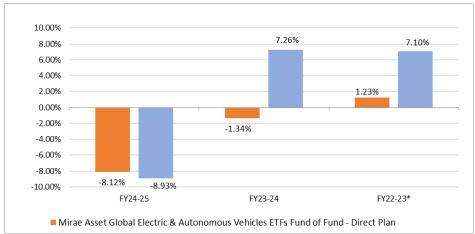

Or

[In case of a scheme in existence, the return figures shall be given for that scheme only, as per the For a scheme which is in existence for more than 1 year, the returns given will be Compounded Annualised Returns and for scheme which is existence for less than 1 year, the returns would be absolute returns since inception.] Absolute returns for each financial year for the last 5 years shall be represented by means of a bar diagram as per the adjacent format.]

| Particulars                   | U           | n – Growth<br>ion | Direct Plan – Growth<br>option |                |
|-------------------------------|-------------|-------------------|--------------------------------|----------------|
| <b>Compounded Annualised</b>  | Scheme      | Benchmark         | Scheme Benchmark               |                |
| Growth Returns (CAGR)         | returns (%) | Returns<br>(%)    | returns<br>(%)                 | Returns<br>(%) |
| Since Inception               | -3.75       | 1.78              | -3.30                          | 1.78           |
| Last 1 year                   | -8.70       | -8.93             | -8.12                          | -8.93          |
| Last 3 years                  | NA          | NA                | NA                             | NA             |
| Last 5 years                  | NA          | NA                | NA                             | NA             |
| NAV as on 31/03/2025<br>(INR) | 9.067       | 1,658.96          | 9.176                          | 1,658.96       |

Since inception date (07-Sep-2022)

Absolute Return for Each Financial Year for the Last 3 years

\*from inception (07-Sep-2022) to 31-Mar-25

Past performance may or may not be sustained in future and should not be used as a bafor comparison with other investments.

As per the SEBI standards for performance reporting, the returns are calculated on Rs.10/-invested at inception. For this purpose the inception date is deemed to be the date of allotment. The calculations of returns shall assume reinvestment of all payouts at the then prevailing NAV. The absolute graph of is computed from the Date of Allotment/1st April, as the case maybe, to 31st March of the respective financial year.