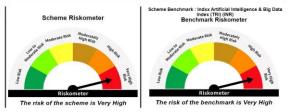

# **PRODUCT LABELLING**

Mirae Asset Global X Artifical Intelligence & Technology ETF Fund of Fund This product is suitable for investors who are seeking\*

To generate long-term capital appreciation/income
 Investments in Global X Artificial Intelligence & Technology ETF

\*Investors should consult their financial advisors if they are not clear about the suitability of the product.

The Above riskometer is as on April 30, 2025 for latest riskometer, investors may refer to the Monthly Portfolios disclosed on the website of the Fund viz. <u>www.miraeassetmf.co.in</u>