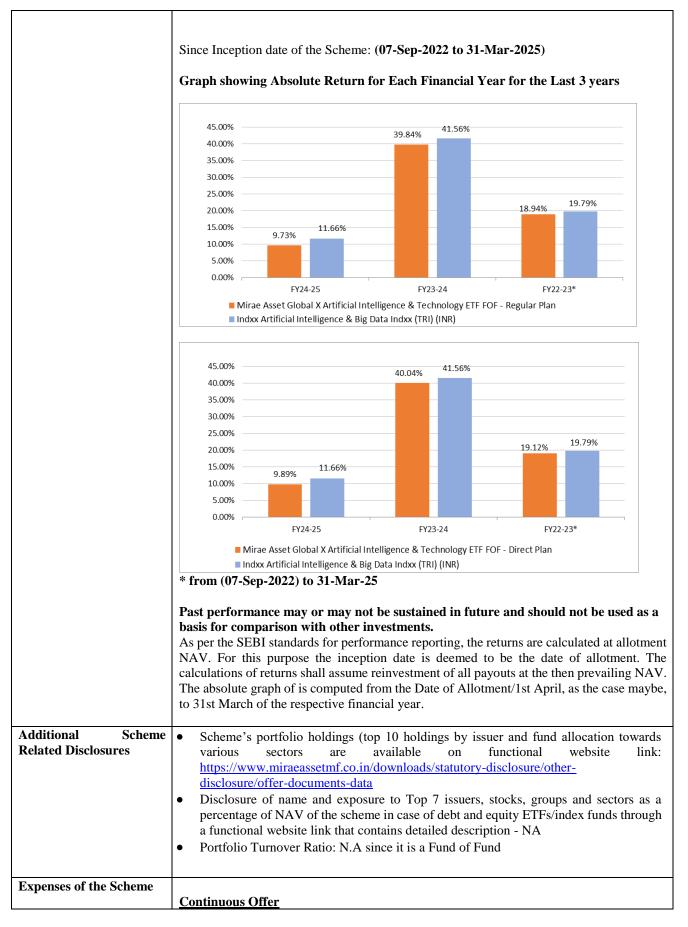

| The details on performance and Expense ratio of the underlying schemes are as under: |                                                            |                                    |                    |                 |           |            |  |  |  |
|--------------------------------------------------------------------------------------|------------------------------------------------------------|------------------------------------|--------------------|-----------------|-----------|------------|--|--|--|
| Name of<br>ETF                                                                       | Underlying<br>Index                                        | Fund<br>Expense<br>Ratio (in<br>%) | Inceptio<br>n Date | 6<br>Mont<br>hs | 1<br>Year | 3<br>Year  |  |  |  |
| Global X<br>Artificial<br>Intelligence<br>&<br>Technology<br>ETF                     | Indxx<br>Artificial<br>Intelligence<br>& Big Data<br>Index | 0.68                               | 15-05-<br>2018     | -<br>2.10<br>%  | 6.62%     | -<br>5.85% |  |  |  |

\*Data as on March 31, 2025, Source: Bloomberg, Returns are total return in USD. The above returns are Compounded Annualised Growth Returns. Returns for 1 year and less are absolute returns.

The Top 10 holdings of the underlying Index are available at the below link: