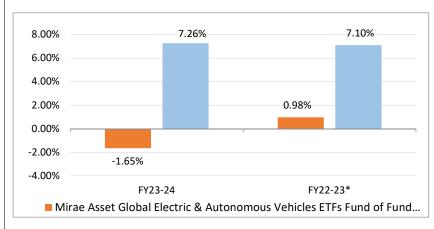

Or

scheme:

[In case of a scheme in existence. the return figures shall be given for that scheme only, as per the For a scheme which is in existence for more than 1 year, the returns given will be Compounded Annualised Returns and for scheme which is in existence for less than 1 year, the returns would be absolute returns since inception.] Absolute returns for each financial year for the last 5 years shall be represented by means of a bar diagram as per the adjacent format.]

| Particulars                  | Regular Pla<br>opt | n – Growth<br>ion | Direct Plan – Growth option |             |  |  |  |
|------------------------------|--------------------|-------------------|-----------------------------|-------------|--|--|--|
| <b>Compounded Annualised</b> | Scheme             | Benchmark         | Scheme                      | Benchmark   |  |  |  |
| Growth Returns (CAGR)        | returns (%)        | Returns<br>(%)    | returns<br>(%)              | Returns (%) |  |  |  |
| Since Inception              | -1.25              | 5.01              | -0.75                       | 5.01        |  |  |  |
| Last 1 year                  | -0.70              | 2.66              | -0.08                       | 2.66        |  |  |  |
| Last 3 years                 | NA                 | NA                | NA                          | NA          |  |  |  |
| Last 5 years                 | NA                 | NA                | NA                          | NA          |  |  |  |
| NAV as on 30/09/2024         | 9.744              | 1,754.30          | 9.846                       | 1,754.30    |  |  |  |

Since inception date (07-Sep-2022)

## Absolute Return for Each Financial Year for the Last 2 years

\*from inception (07-Sep-2022) to 31-Mar-24

Past performance may or may not be sustained in future and should not be used as a batfor comparison with other investments.

As per the SEBI standards for performance reporting, the returns are calculated on Rs.10/-invested at inception. For this purpose the inception date is deemed to be the date of allotment. The calculations of returns shall assume reinvestment of all payouts at the then prevailing NAV. The absolute graph of is computed from the Date of Allotment/1st April, as the case maybe, to 31st March of the respective financial year.