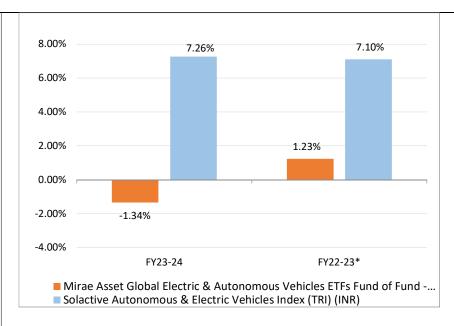

Or

scheme:

[In case of a scheme in existence. the return figures shall be given for that scheme only, as per the For a scheme which is in existence for more than 1 year, the returns given will be Compounded Annualised Returns and for scheme which is in existence for less than 1 year, the returns would be absolute returns since inception.] Absolute returns for each financial year for the last 5 years shall be represented by means of a bar diagram as per the adjacent format.]

| Particulars                  | Regular Pla<br>opt | n – Growth<br>ion | Direct Plan – Growth option |             |  |  |  |
|------------------------------|--------------------|-------------------|-----------------------------|-------------|--|--|--|
| <b>Compounded Annualised</b> | Scheme             | Benchmark         | Scheme                      | Benchmark   |  |  |  |
| Growth Returns (CAGR)        | returns (%)        | Returns<br>(%)    | returns<br>(%)              | Returns (%) |  |  |  |
| Since Inception              | -1.25              | 5.01              | -0.75                       | 5.01        |  |  |  |
| Last 1 year                  | -0.70              | 2.66              | -0.08                       | 2.66        |  |  |  |
| Last 3 years                 | NA                 | NA                | NA                          | NA          |  |  |  |
| Last 5 years                 | NA                 | NA                | NA                          | NA          |  |  |  |
| NAV as on 30/09/2024         | 9.744              | 1,754.30          | 9.846                       | 1,754.30    |  |  |  |

Since inception date (07-Sep-2022)

## Absolute Return for Each Financial Year for the Last 2 years

\*from inception (07-Sep-2022) to 31-Mar-24

Past performance may or may not be sustained in future and should not be used as a batfor comparison with other investments.

As per the SEBI standards for performance reporting, the returns are calculated on Rs.10/-invested at inception. For this purpose the inception date is deemed to be the date of allotment. The calculations of returns shall assume reinvestment of all payouts at the then prevailing NAV. The absolute graph of is computed from the Date of Allotment/1st April, as the case maybe, to 31st March of the respective financial year.