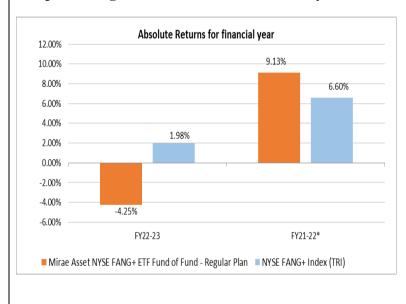

### **Graph showing Absolute Returns for the last 2 year**

### \* from inception (11-May-21) to 31-Mar-22

Past performance may or may not be sustained in future and should not be used as a basis for comparison with other investments.

As per the SEBI standards for performance reporting, the returns are calculated on Rs.10/- invested at inception. For this purpose the inception date is deemed to be the date of allotment. The calculations of returns shall assume reinvestment of all payouts at the then prevailing NAV. The absolute graph of is computed from the Date of Allotment/1st April, as the case maybe, to 31st March of the respective financial year.