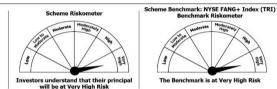

### **Product Labeling**

The Risk-o-meter shall have following six levels of risk:

- i. Low Risk
- ii. Low to Moderate Risk
- iii. Moderate Risk
- iv. Moderately High Risk
- v. High Risk and
- vi. Very High Risk

The evaluation of risk levels of a scheme shall be done in accordance with clause 17.4 of SEBI Master Circular dated May 19, 2023

Any change in risk-o-meter shall be communicated by way of Notice cum Addendum and by way of an e-mail or SMS to unitholders. The risk-o-meter shall be evaluated on a monthly basis and the risk-o-meter alongwith portfolio disclosure shall be disclosed on the AMC website as well as AMFI website within 10 days from the close of each month.