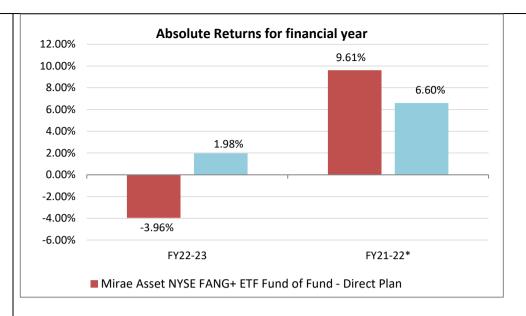

### **Graph showing Absolute Returns for the last 2 year**

### \* from inception (11-May-21) to 31-Mar-22

Past performance may or may not be sustained in future and should not be used as a basis for comparison with other investments.

As per the SEBI standards for performance reporting, the returns are calculated on Rs.10/- invested at inception. For this purpose the inception date is deemed to be the date of allotment. The calculations of returns shall assume reinvestment of all payouts at the then prevailing NAV. The absolute graph of is computed from the Date of Allotment/1st April, as the case maybe, to 31st March of the respective financial year.