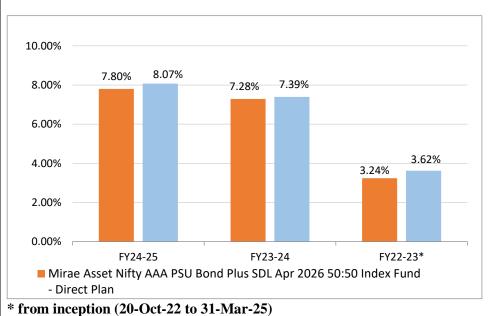

| Particulars                                | _                                             | an – Growth<br>otion | Direct Plan – Growth option |                          |  |
|--------------------------------------------|-----------------------------------------------|----------------------|-----------------------------|--------------------------|--|
| Compounded<br>Annualised<br>Growth Returns | Scheme returns (%) (%)  Benchmark Returns (%) |                      | Scheme<br>returns<br>(%)    | Benchmark<br>Returns (%) |  |
| (CAGR)                                     |                                               |                      |                             |                          |  |
| Since Inception                            | 7.28                                          | 7.83                 | 7.51                        | 7.83                     |  |
| Last 1 year                                | 7.58                                          | 8.07                 | 7.80                        | 8.07                     |  |
| Last 3 years                               | NA                                            | NA                   | NA                          | NA                       |  |
| Last 5 years                               | NA                                            | NA                   | NA                          | NA                       |  |
| NAV as on 31/03/2025                       | 11.8763                                       | 1206.73              | 11.9396                     | 1206.73                  |  |

Since Inception date of the Scheme: October 20, 2022

# Graph showing Absolute Return for Each Financial Year for the Last 3 years

| Past performance may or may not be sustained in future and should not be |
|--------------------------------------------------------------------------|
| used as a basis for comparison with other investments.                   |

As per the SEBI standards for performance reporting, the returns are calculated at allotment NAV. For this purpose the inception date is deemed to be the date of allotment. The calculations of returns shall assume reinvestment of all payouts at the then prevailing NAV. The absolute graph of is computed from the Date of Allotment/1st April, as the case maybe, to 31st March of the respective financial year