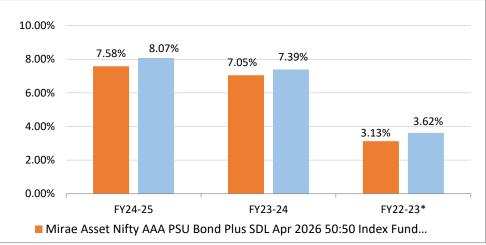

| Particulars                                | _                                             | an – Growth<br>otion | Direct Plan – Growth option |                          |  |
|--------------------------------------------|-----------------------------------------------|----------------------|-----------------------------|--------------------------|--|
| Compounded<br>Annualised<br>Growth Returns | Scheme returns (%) (%)  Benchmark Returns (%) |                      | Scheme<br>returns<br>(%)    | Benchmark<br>Returns (%) |  |
| (CAGR)                                     |                                               |                      |                             |                          |  |
| Since Inception                            | 7.28                                          | 7.83                 | 7.51                        | 7.83                     |  |
| Last 1 year                                | 7.58                                          | 8.07                 | 7.80                        | 8.07                     |  |
| Last 3 years                               | NA                                            | NA                   | NA                          | NA                       |  |
| Last 5 years                               | NA                                            | NA                   | NA                          | NA                       |  |
| NAV as on 31/03/2025                       | 11.8763                                       | 1206.73              | 11.9396                     | 1206.73                  |  |

# Graph showing Absolute Return for Each Financial Year for the Last 3 years

| Past performance may or may not be sustained in future and should not be |
|--------------------------------------------------------------------------|
| used as a basis for comparison with other investments.                   |

As per the SEBI standards for performance reporting, the returns are calculated at allotment NAV. For this purpose the inception date is deemed to be the date of allotment. The calculations of returns shall assume reinvestment of all payouts at the then prevailing NAV. The absolute graph of is computed from the Date of Allotment/1st April, as the case maybe, to 31st March of the respective financial year