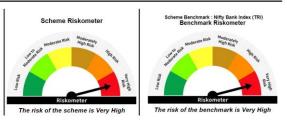

### PRODUCT LABELLING

Mirae Asset Nifty Bank ETF This product is suitable for investors who are seeking

Returns that commensurate with performance of Nifty Bank Total Return Index,

subject to tracking error over long term
Investments in equity securities covered by Nifty Bank Total Return Index

# The Above riskometer is as on April 30, 2025. For latest riskometer, investors may refer to the Monthly Portfolios disclosed on the website of the Fund viz. <u>www.miraeassetmf.co.in</u>

The units of the Scheme are listed on the National Stock Exchange of India Ltd. (NSE) and BSE Limited (BSE). All investors including Market Makers and Large Investors can subscribe (buy) / redeem (sell) units on a continuous basis on the NSE/BSE on which the Units are listed during the trading hours on all the trading days. In addition, Market Makers can directly subscribe to / redeem units of the Scheme on all Business Days with the Fund in 'Creation Unit Size' at NAV based prices on an ongoing basis. Large Investors can transact directly with the Fund for an amount greater than INR 25 crores.