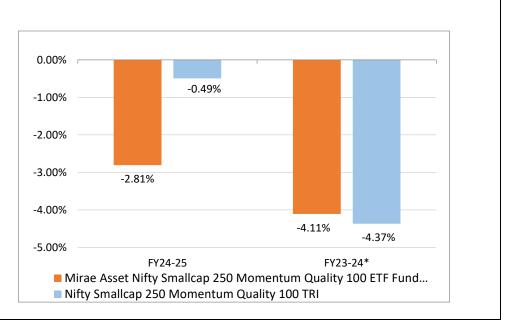

| 1111              | 1 11 1                |                |                                |  |
| Or                                            | Last 5 years                                                                                                                                                                                                                                                                                                                                                               | NA                | NA                    | NA             | NA                             |  |

Since Inception March 01, 2024

# Graph showing Absolute Return for Each Financial Year for the Last 1 year



[In case of a scheme in existence, the return figures shall be given for that scheme only, as per the For a scheme which is in existence for more than 1 year, the returns begiven will Compounded Annualised Returns and for scheme which is in existence for less than 1 year, the returns would be absolute returns since inception.] Absolute returns for each financial year for the last 5 years shall be represented by means of a bar diagram as per the adjacent format.]



| <b></b>                                  |