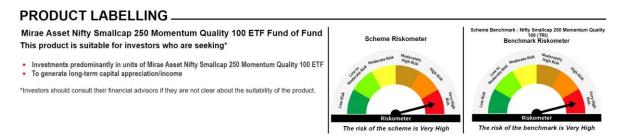

# Mirae Asset Nifty Smallcap 250 Momentum Quality 100 ETF Fund of Fund

(An open-ended fund of fund scheme investing in units of Mirae Asset Nifty Smallcap 250 Momentum Quality 100 ETF)

The Above riskometer is as on April 30, 2025. For latest riskometer, investors may refer to the Monthly Portfolios disclosed on the website of the Fund viz. <u>www.miraeassetmf.co.in</u>