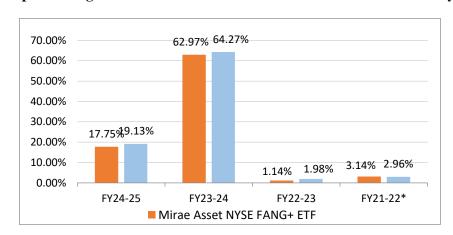

| Performance | of | the |
|-------------|----|-----|
| scheme ·    |    |     |

| Particulars Compounded Annualised Growth Returns (CAGR) | Scheme returns (%) | Benchmark<br>Returns (%) |
|---------------------------------------------------------|--------------------|--------------------------|
| Since Inception                                         | 19.45              | 20.26                    |
| Last 1 year                                             | 17.75              | 19.13                    |
| Last 3 years                                            | 24.71              | 25.96                    |
| Last 5 years                                            | NA                 | NA                       |
| NAV as on 31/03/2025                                    | 97.2771            | 13,702.60                |

Since Inception date of the Scheme: May 06, 2021

## Graph showing Absolute Return for Each Financial Year for the Last 4 years

<sup>\*</sup> from inception May 06, 2021 to March 31, 2025

# Past performance may or may not be sustained in future and should not be used as a basis for comparison with other investments.

As per the SEBI standards for performance reporting, the returns are calculated at allotment NAV. For this purpose the inception date is deemed to be the date of allotment. The calculations of returns shall assume reinvestment of all payouts at the then prevailing NAV. The absolute graph of is computed from the Date of Allotment/1st April, as the case maybe, to 31st March of the respective financial year