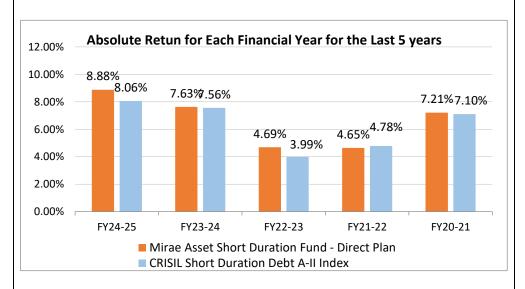

Performance of the scheme:

| Particulars                                          | Regular Plan – Growth option |                          | Direct Plan – Growth option |                             |  |
|------------------------------------------------------|------------------------------|--------------------------|-----------------------------|-----------------------------|--|
| Compounded<br>Annualized<br>Growth Returns<br>(CAGR) | Scheme<br>returns<br>(%)     | Benchmark<br>Returns (%) | Scheme<br>returns<br>(%)    | Benchmark<br>Returns<br>(%) |  |
| Since Inception                                      | 6.33                         | 6.95                     | 7.19                        | 6.95                        |  |
| Last 1 year                                          | 7.97                         | 8.06                     | 8.88                        | 8.06                        |  |
| Last 3 years                                         | 6.16                         | 6.51                     | 7.05                        | 6.51                        |  |
| Last 5 years                                         | 5.71                         | 6.28                     | 6.59                        | 6.28                        |  |
| NAV as on 31/03/2025                                 | 15.407                       | 4,901.98                 | 16.308                      | 4,901.98                    |  |

#### Graph showing Absolute Return for Each Financial Year for the Last 5 years

Past performance may or may not be sustained in future and should not be used as a basis for comparison with other investments.