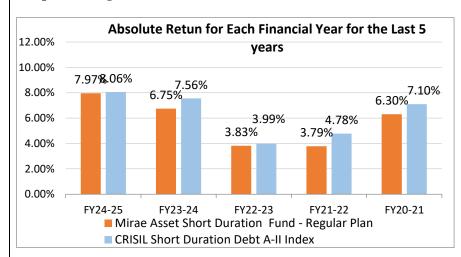

Performance of the scheme:

| Particulars                                          | Regular Plan – Growth option |                          | Direct Plan – Growth option |                             |  |
|------------------------------------------------------|------------------------------|--------------------------|-----------------------------|-----------------------------|--|
| Compounded<br>Annualized<br>Growth Returns<br>(CAGR) | Scheme<br>returns<br>(%)     | Benchmark<br>Returns (%) | Scheme<br>returns<br>(%)    | Benchmark<br>Returns<br>(%) |  |
| Since Inception                                      | 6.33                         | 6.95                     | 7.19                        | 6.95                        |  |
| Last 1 year                                          | 7.97                         | 8.06                     | 8.88                        | 8.06                        |  |
| Last 3 years                                         | 6.16                         | 6.51                     | 7.05                        | 6.51                        |  |
| Last 5 years                                         | 5.71                         | 6.28                     | 6.59                        | 6.28                        |  |
| NAV as on 31/03/2025                                 | 15.407                       | 4,901.98                 | 16.308                      | 4,901.98                    |  |

#### Graph showing Absolute Return for Each Financial Year for the Last 5 years

Past performance may or may not be sustained in future and should not be used as a basis for comparison with other investments.