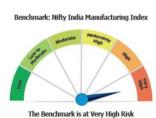

Further, in accordance with provisions of SEBI Circular No. SEBI/HO/IMD/IMD-II DOF3/P/CIR/2021/621 dated August 31, 2021, the AMC shall disclose:

- a. risk-o-meter of the scheme wherever the performance of the scheme is disclosed:
- b. risk-o-meter of the scheme and benchmark wherever the performance of the scheme vis-à-vis that of the benchmark is disclosed.
- c. scheme risk-o-meter, name of benchmark and risk-o-meter of benchmark while disclosing portfolio of the scheme in terms of SEBI circular SEBI/HO/IMD/DF2/CIR/P/2018/92 dated June 5, 2018.