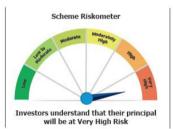

## PRODUCT LABELLING

Mirae Asset Nifty India Manufacturing ETF is suitable for investors who are seeking\*

- Returns that are commensurate with the performance of the Nifty India
   Manufacturing Total Return Index, subject to tracking error over long term
- Investment in equity securities covered by Nifty India Manufacturing Total Return Index

**Product Labeling and Risk-o-meter:** The Risk-o-meter shall have following six levels of risk:

- i. Low Risk
- ii. Low to Moderate Risk

- iii. Moderate Risk
- iv. Moderately High Risk
- v. High Risk and
- vi. Very High Risk