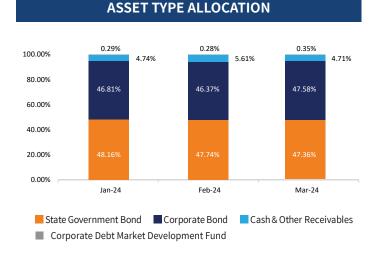

#### DEBT RATIOS

\*In case of semi annual YTM, it will be annualised.

#### Source: Internal, data as on 31st March, 2024

<sup>®</sup>Pursuant to notice cum addendum no. 10/2024, Benchmark of the scheme has been changed with effect from March 12, 2024. Please visit the website for more details: https://www.miraeassetmf.co.in/downloads/statutory-disclosure/addendum