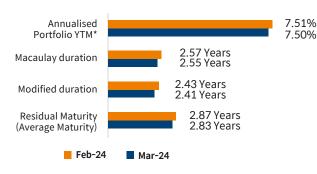

# **Mirae Asset Dynamic Bond Fund**

An Open ended dynamic debt scheme investing across duration A relatively high interest rate risk and relatively high credit risk

# Gear up with an endeavour to combat market waves.

Data as on 31st March, 2024



Investment strategy stated above may change from time to time without any notice and shall be in accordance with the strategy as mentioned in the Scheme Information Document. Please read the offer document to know in detail about the asset allocation.



### RATING ALLOCATION



Fund has always invested in high quality papers only and endeavors to continue the same.

#### **STYLE BOX**



#### DEBT RATIOS



\*In case of semi annual YTM, it will be annualised.

#### We endeavour to maintain the high credit quality and duration will change based on interest rate outlook



#### Source: Internal, data as on 31st March, 2024

<sup>®</sup>Pursuant to notice cum addendum no. 10/2024, Benchmark of the scheme has been changed with effect from March 12, 2024. Please visit the website for more details: https://www.miraeassetmf.co.in/downloads/statutory-disclosure/addendum

**Disclaimer** - The information contained in this document is compiled from third party and publically available sources and is included for general information purposes only. There can be no assurance and guarantee on the yields. Views expressed by the Fund Manager cannot be construed to be a decision to invest. The statements co