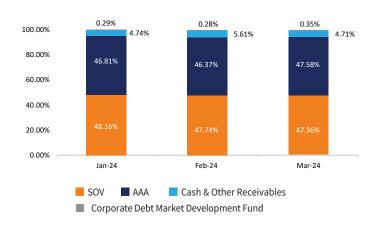

### RATING ALLOCATION

Fund has always invested in high quality papers only and endeavors to continue the same.

#### Source: Internal, data as on 31st March, 2024

<sup>®</sup>Pursuant to notice cum addendum no. 10/2024, Benchmark of the scheme has been changed with effect from March 12, 2024. Please visit the website for more details: https://www.miraeassetmf.co.in/downloads/statutory-disclosure/addendum