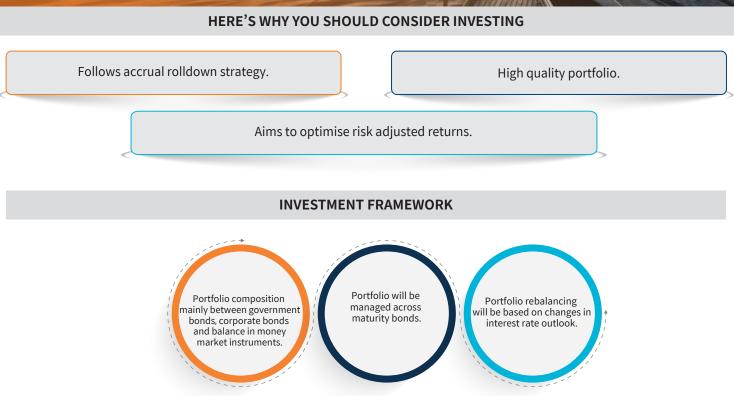

# Gear up with an endeavour to combat market waves.

Data as on 31st March, 2024

Investment strategy stated above may change from time to time without any notice and shall be in accordance with the strategy as mentioned in the Scheme Information Document. Please read the offer document to know in detail about the asset allocation.